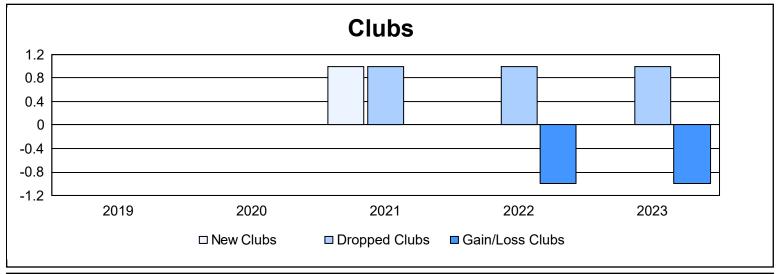

District 111WL As of June 2023 Cumulative

| Year      | New<br>Clubs | Dropped<br>Clubs | Gain/<br>Loss<br>Clubs | New<br>Members | Charter<br>Members | Reinstate<br>Members | Transfer<br>Members | Total<br>Member<br>Added | Total<br>Members<br>Dropped | Gain/<br>Loss<br>Members |
|-----------|--------------|------------------|------------------------|----------------|--------------------|----------------------|---------------------|--------------------------|-----------------------------|--------------------------|
| 2018-2019 | 0            | 0                | 0                      | 147            | 0                  | 0                    | 8                   | 155                      | 113                         | 42                       |
| 2019-2020 | 0            | 0                | 0                      | 110            | 0                  | 1                    | 4                   | 115                      | 129                         | -14                      |
| 2020-2021 | 1            | 1                | 0                      | 76             | 20                 | 1                    | 70                  | 167                      | 174                         | -7                       |
| 2021-2022 | 0            | 1                | -1                     | 141            | 0                  | 3                    | 11                  | 155                      | 140                         | 15                       |
| 2022-2023 | 0            | 1                | -1                     | 111            | 0                  | 0                    | 6                   | 117                      | 139                         | -22                      |
| Average   | 0            | 1                | 0                      | 117            | 4                  | 1                    | 20                  | 142                      | 139                         | 3                        |